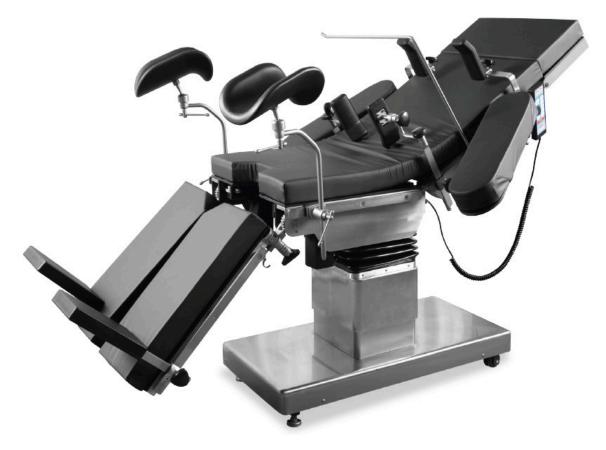

- Electric operating table is made specially to meet demand of general surgical operations. It adopts full 304 stainless steel, excellent properties on anti-rust.
- Tabletop is X-raying available.can be sliding for over 350mm, that meet C-arm need.
- Lenth/Width:2100mm/550mm
- Elevation(up/down):710mm/1010mm
- Trendelenburg:≥25°
- Reverse Trendelenburg:≥25°
- Lateral Tilt(left/right):15°/15°
- Head Rest(up/down):40°/90°
- Footplate(up/down&horizontal positioning): 15°/90°
- Back plate(up/down):80°/20°
- Kidney bridge:120mm
- Sliding:350mm
- Power:220v, 50Hz, 1.0kW

## Standard accessories:

- 2 Shoulder Support
- 2 Arm Support
- 2 Body Support 1 Matress 2 Long Fixing Clamp 1 Hand remote
- 2 Knee Crutch
- 2 Foot plate
- 8 Fixing Clamp